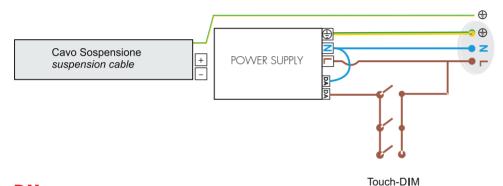

#### DM

Versione dimmerabile - Collegamento con pulsante Dimmable Version - Touch-DIM wiring