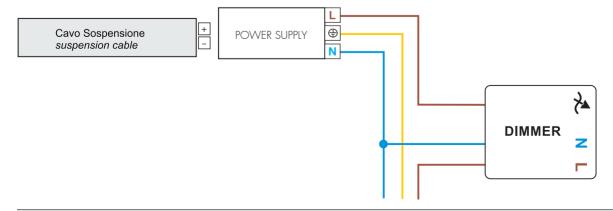

a dell'apparecchio è garantita solo con l'uso appropriato delle seguenti istruzioni; pertanto è necessario consultarle e conservarle.

The safety of this product is guaranteed only if correctly used, according to this instruction sheet, which must be read first







Attenzione! Togliere la rete di alimentazione prima dell'installazione, sostituzione della lampada e comunque prima di ogni operazione di manutenzione.

Caution! Always turn off power suppy before install, replacing of the light bulb and prior to any maintenance interventions.

# ON/OFF



#### DM

Versione dimmerabile - Collegamento con pulsante Dimmable Version - Touch-DIM wiring



#### DM

Versione dimmerabile - Collegamento con sistema di gestione Dimmable Version - Management System wiring



# Versione TAGLIO DI FASE