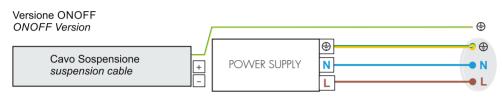

ione prima dell'installazione, sostituzione della lampada e comunque prima di ogni operazione di manutenzione.

Always turn off power suppy before install, replacing of the light bulb and prior to any maintenance interventions.



La sicurezza dell'apparecchio è garantita solo con l'uso appropriato delle seguenti istruzioni; pertanto è necessario consultarle e conservarle.

The safety of this product is guaranteed only if correctly used, according to this instruction sheet, which must be read first







Attenzione! Togliere la rete di alimentazione prima dell'installazione, sostituzione della lampada e comunque prima di ogni operazione di manutenzione.

Caution! Always turn off power suppy before install, replacing of the light bulb and prior to any maintenance interventions.

# ON/OFF



#### DM

Versione dimmerabile - Collegamento con pulsante Dimmable Version - Touch-DIM wiring



#### DM

Versione dimmerabile - Collegamento con sistema di gestione Dimmable Version - Management System wiring



# Versione TAGLIO DI FASE