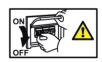

## ATTENZIONE / CAUTION

Togliere la rete di alimentazione prima dell'installazione, sostituzione della lampada e comunque prima di ogni operazione di manutenzione.

Always turn off power suppy before install, replacing of the light bulb and prior to any maintenance interventions.

Attenzione! Togliere la rete di alimentazione prima dell'installazione, sostituzione della lampada e comunque prima di ogni operazione di manutenzione.

Caution! Always turn off power suppy before install, replacing of the light bulb and prior to any maintenance interventions.