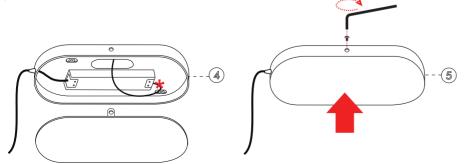

- 4) Effettuare il collegamento elettrico
- 4) Make the electrical connection

- 5) Richiudere la cover
- 5) Close the cover