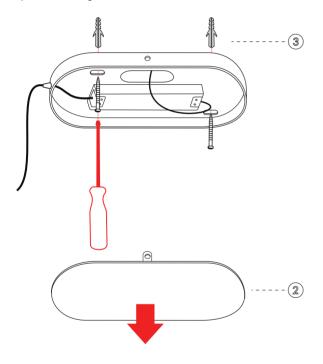

#### **ASSEMBLY INSTRUCTIONS**

- 1) Fissare i regolatori millimetrici a plafone
- 1) Fix the millimetric adjustment system for celing

- 2) Aprire la cover
- 2) Open the cover
- 3) Fissare il rosone
- 3) Fix the ceiling rose

- 4) Effettuare il collegamento elettrico
- 4) Make the electrical connection

- 5) Richiudere la cover
- 5) Close the cover