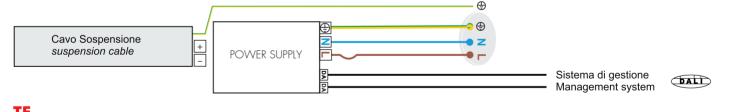

#### DM

Versione dimmerabile - Collegamento con sistema di gestione Dimmable Version - Management System wiring