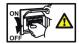

## ATTENZIONE / CAUTION

Togliere la rete di alimentazione prima dell'installazione, sostituzione della lampada e comunque prima di ogni operazione di manutenzione.

Always turn off power suppy before install, replacing of the light bulb and prior to any maintenance interventions.

Attenzione! Togliere la rete di alimentazione prima dell'installazione, sostituzione della lampada e comunque prima di ogni operazione di manutenzione.

Caution! Always turn off power suppy before install, replacing of the light bulb and prior to any maintenance interventions.