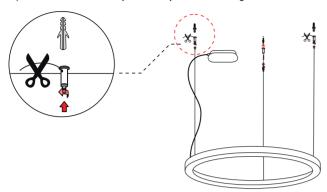

#### **ASSEMBLY INSTRUCTIONS**

- 1) Fissare i regolatori millimetrici a plafone
- 1) Fix the millimetric adjustment system for celing

- 2) Aprire la cover
- 2) Open the cover
- 3) Fissare il rosone
- 3) Fix the ceiling rose