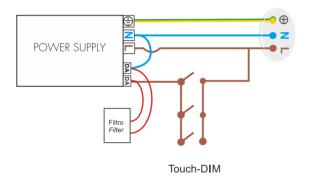

# Versione ONOFF ONOFF Version

Versione dimmerabile - Collegamento con pulsante Dimmable Version - Touch-DIM wiring

Versione dimmerabile - Collegamento con sistema di gestione Dimmable Version - Management System wiring