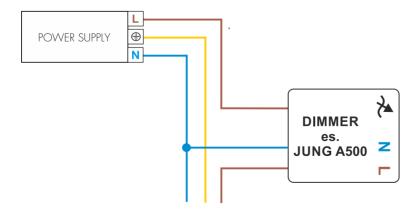

ll'apparecchio è garantita solo con l'uso appropriato delle seguenti istruzioni; pertanto è necessario consultarle e conservarle.

The safety of this product is guaranteed only if correctly used, according to this instruction sheet, which must be read first







Attenzione! Togliere la rete di alimentazione prima dell'installazione, sostituzione della lampada e comunque prima di ogni operazione di manutenzione.

Caution! Always turn off power suppy before install, replacing of the light bulb and prior to any maintenance interventions.

# Versione ONOFF ONOFF Version



Versione dimmerabile - Collegamento con pulsante Dimmable Version - Touch-DIM wiring



Versione dimmerabile - Collegamento con sistema di gestione Dimmable Version - Management System wiring



# Versione TAGLIO DI FASE