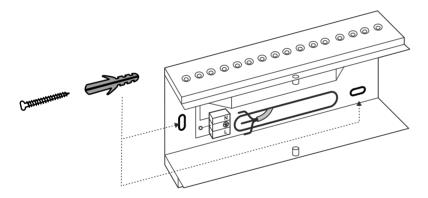

#### **ASSEMBLY INSTRUCTIONS**

- 1) Rimuovere la cover tramite le viti
- 1) Remove the cover to the box with the screws

- 2) Fissare la base a plafone tramite appositi tasselli
- 2) Fix the base to the ceiling the fisher expansion
- 3) Collegare i conduttori di alimentazione al morsetto
- 3) Connect the power conductors to the terminal

- 4) Fissare la cover tramite le viti
- 4) Tighten the cover to the box with the screws