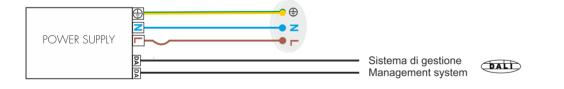

# Versione ONOFF ONOFF Version

Versione dimmerabile - Collegamento con pulsante Dimmable Version - Touch-DIM wiring

Versione dimmerabile - Collegamento con sistema di gestione Dimmable Version - Management System wiring