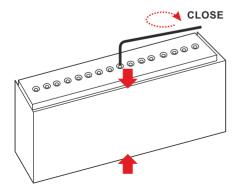

- 4) Fissare la cover tramite le viti
- 4) Tighten the cover to the box with the screws