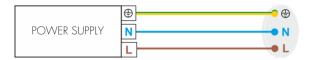

#### **ASSEMBLY INSTRUCTIONS**

- 1) Rimuovere la cover tramite le viti
- 1) Remove the cover to the box with the screws

- 2) Fissare la base a plafone tramite appositi tasselli
- 2) Fix the base to the ceiling the fisher expansion
- 3) Collegare i conduttori di alimentazione al morsetto
- 3) Connect the power conductors to the terminal