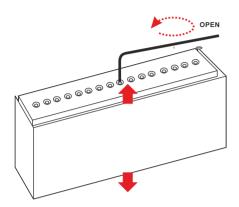

#### **ASSEMBLY INSTRUCTIONS**

- 1) Rimuovere la cover tramite le viti
- 1) Remove the cover to the box with the screws

- 2) Fissare la base a plafone tramite appositi tasselli
- 2) Fix the base to the ceiling the fisher expansion
- 3) Collegare i conduttori di alimentazione al morsetto
- 3) Connect the power conductors to the terminal