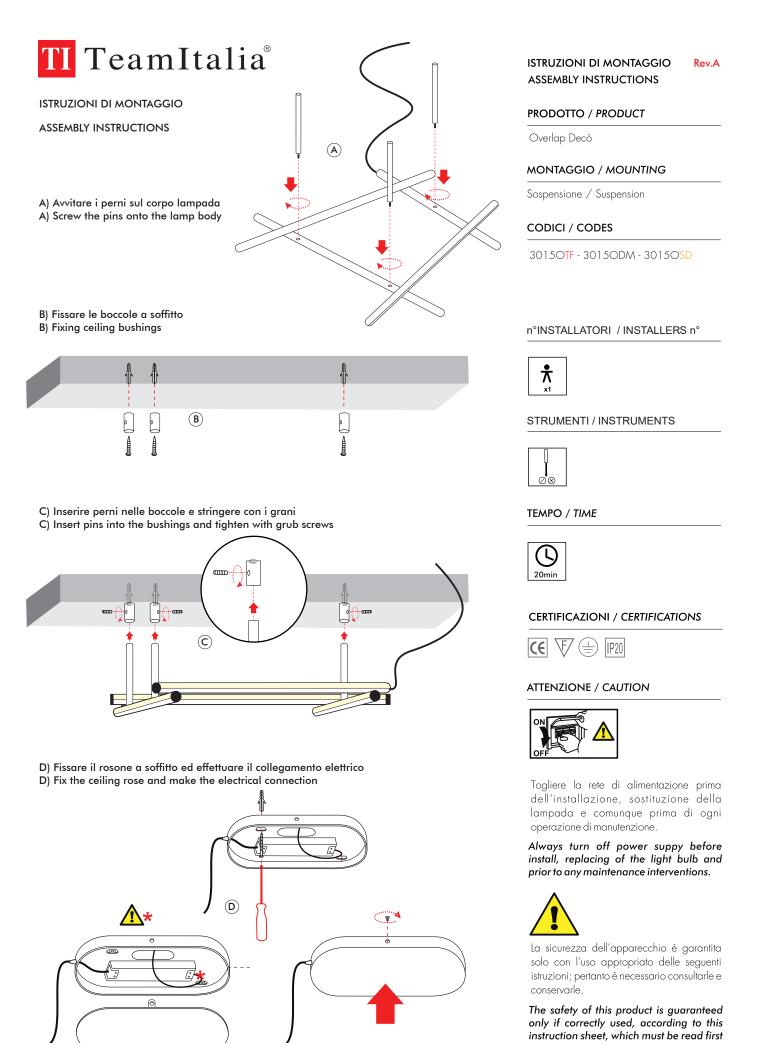

www.teamitaliailluminazione.it info@teamitaliailluminazione.it via dell'Artigianato 21, 37066 Caselle di Sommacampagna Verona (Italy) tel +39.045.85.89.953 fax +39.045.85.81.650

## TI TeamItalia®

## 



Attenzione! Togliere la rete di alimentazione prima dell'installazione, sostituzione della lampada e comunque prima di ogni operazione di manutenzione.

Caution! Always turn off power suppy before install, replacing of the light bulb and prior to any maintenance interventions.



DM Versione dimmerabile - Collegamento con sistema di gestione Dimmable Version - Management System wiring