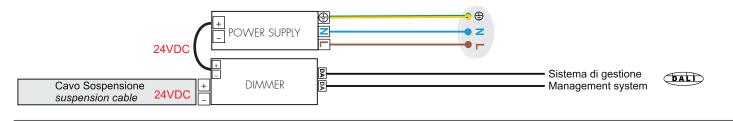

DM Versione dimmerabile - Collegamento con sistema di gestione Dimmable Version - Management System wiring