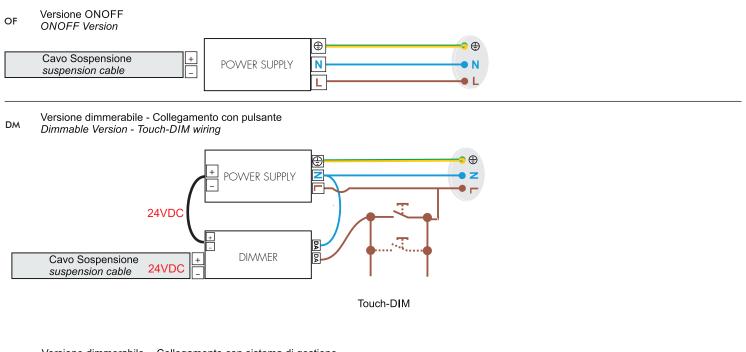

www.teamitaliailluminazione.it info@teamitaliailluminazione.it via dell'Artigianato 21, 37066 Caselle di Sommacampagna Verona (Italy) tel +39.045.85.89.953 fax +39.045.85.81.650

## TI TeamItalia®

## 



Attenzione! Togliere la rete di alimentazione prima dell'installazione, sostituzione della lampada e comunque prima di ogni operazione di manutenzione.

Caution! Always turn off power suppy before install, replacing of the light bulb and prior to any maintenance interventions.



DM Versione dimmerabile - Collegamento con sistema di gestione Dimmable Version - Management System wiring